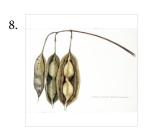

20 × 18 in 50.8 × 45.7 cm

**CAROL WOODIN** Yellow Lady's Slipper, 2018 Watercolor on Vellum Over Panel

20 × 21 in 50.8 × 53.3 cm

**DICK RAUH** Bladderpod, 2011 Watercolor on Paper

26 × 34 in 66 × 86.4 cm

**CAROL WOODIN** Unearthed Wild Tulip, 2018 Medium Watercolor on Kelmscott Vellum