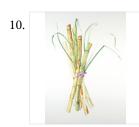

27 × 21 in 68.6 × 53.3 cm

| ROSE MARIE JAMES                                  |
|---------------------------------------------------|
| "Market Picks" (Sugar Cane and Lemon Grass), 2020 |
| Watercolor on Paper                               |