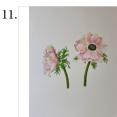

35 × 27 in 88.9 × 68.6 cm

**LIZ FUSCO** Anemone, 2020 Watercolor on Paper

20 × 16 in 50.8 × 40.6 cm

\$3,200

\$3,360

\$3,600

\$2,000

\$750