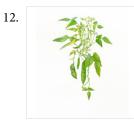

35 × 27 in 88.9 × 68.6 cm

**GAYE M. GROSSMAN** Harlequin Mix Morning Glory, 2020 Watercolor on Paper

24 × 18 1/2 in 61 × 47 cm

**SUSAN SAPANARA** Stewartia's Seasons, 2020 Watercolor on Paper

18 × 24 in 45.7 × 61 cm