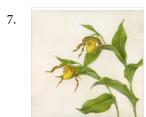

20 × 18 in 50.8 × 45.7 cm

**CAROL WOODIN** Yellow Lady's Slipper, 2018 Watercolor on Vellum Over Panel

20 × 21 in 50.8 × 53.3 cm

**DICK RAUH** Bladderpod, 2011 Watercolor on Paper

26 × 34 in 66 × 86.4 cm

**CAROL WOODIN** Unearthed Wild Tulip, 2018 Medium Watercolor on Kelmscott Vellum