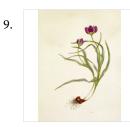

20 × 18 in 50.8 × 45.7 cm

**CAROL WOODIN** Yellow Lady's Slipper, 2018 Watercolor on Vellum Over Panel

20 × 21 in 50.8 × 53.3 cm

**DICK RAUH** Bladderpod, 2011 Watercolor on Paper

26 × 34 in 66 × 86.4 cm

**CAROL WOODIN** Unearthed Wild Tulip, 2018 Medium Watercolor on Kelmscott Vellum