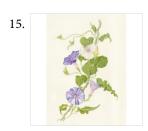

35 × 27 in 88.9 × 68.6 cm

**GAYE M. GROSSMAN** Harlequin Mix Morning Glory, 2020 Watercolor on Paper

24 × 18 1/2 in 61 × 47 cm

**SUSAN SAPANARA** Stewartia's Seasons, 2020 Watercolor on Paper

18 × 24 in 45.7 × 61 cm