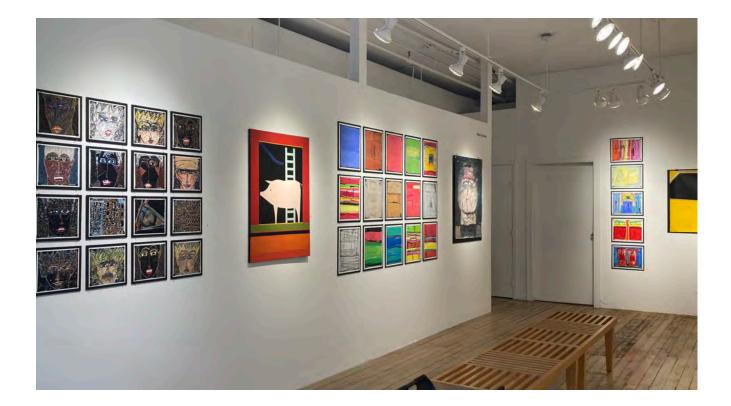

NAN GOLUB Taxi Acrylic on Canvas 31 × 38 in

2.

NAN GOLUB Cross Series Mixed Media

9 x 7 1/2 in each

4.

36 x 24 in

5.

NAN GOLUB Square Series, Circa 2012 Mixed Media

 $12 \ge 12$  in each

\$185

NFS

\$225

NAN GOLUB Never Cry, 2005 Mixed Media on Paper

31 x 38 inches

7.

\$150

\$400

NAN GOLUB Small Horizontal Series Mixed Media on Paper

6 x 8 in each

NAN GOLUB Dot Series, 1991 Mixed Media on Paper

7 1/2 x 7 1/2 in each

8.

NAN GOLUB Pig & Ladder, 2003 Acrylic on Canvas 36 x 24 in

**NAN GOLUB** Vertical Series Mixed Media on Paper