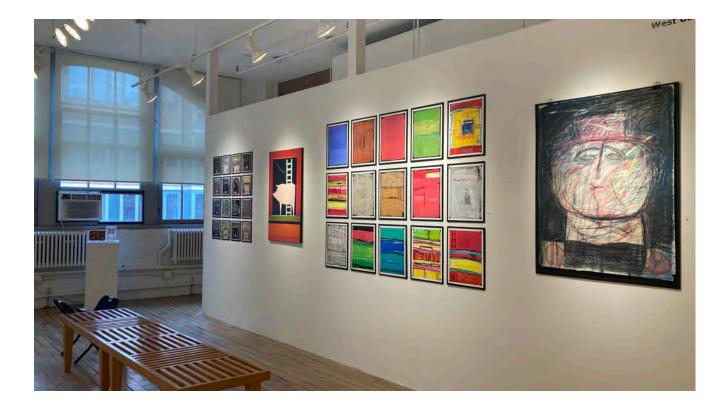

## CARTER BURDEN GALLERY Nan Golub Retrospective

Oct 12, 2023 - Nov 8, 2023 · #534, 548 W 28th St, New York, US

\$225

NFS

| <b>NAN GOLUB</b><br>Horizontal Series<br>Mixed Media |  |
|------------------------------------------------------|--|
| 11 x 14 in each                                      |  |

NAN GOLUB Taxi Acrylic on Canvas 31 × 38 in

2.

NAN GOLUB Cross Series Mixed Media

9 x 7 1/2 in each

4.

36 x 24 in

5.

NAN GOLUB Square Series, Circa 2012 Mixed Media

 $12 \ge 12$  in each

\$185

NFS

\$225

NAN GOLUB Never Cry, 2005 Mixed Media on Paper

31 x 38 inches

7.

\$150

\$400

NAN GOLUB Small Horizontal Series Mixed Media on Paper

6 x 8 in each

NAN GOLUB Dot Series, 1991 Mixed Media on Paper

7 1/2 x 7 1/2 in each

8.

NAN GOLUB Pig & Ladder, 2003 Acrylic on Canvas 36 x 24 in

**NAN GOLUB** Vertical Series Mixed Media on Paper

 $14 \times 11$  in each

NAN GOLUB Sotto Voce, 2005 Mixed Media on Paper

38 x 30 in

\$150

\$400

\$225

\$400