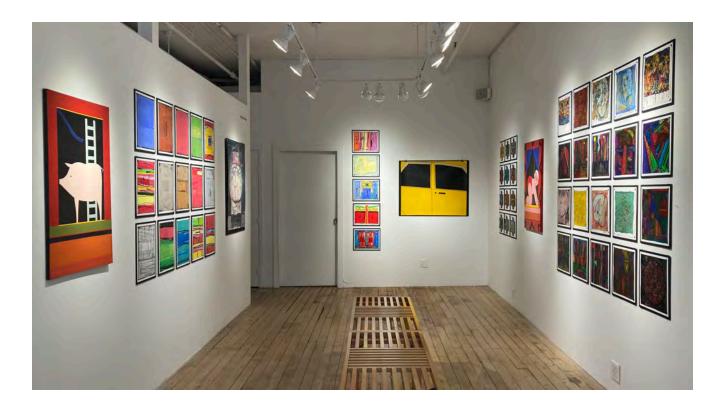

NAN GOLUB Taxi Acrylic on Canvas 31 × 38 in

2.

NAN GOLUB Cross Series Mixed Media

9 x 7 1/2 in each

4.

36 x 24 in

5.

NAN GOLUB Square Series, Circa 2012 Mixed Media

 $12 \ge 12$  in each

\$185

NFS

\$225

NAN GOLUB Never Cry, 2005 Mixed Media on Paper

31 x 38 inches

7.

\$150

\$400

NAN GOLUB Small Horizontal Series Mixed Media on Paper

6 x 8 in each

NAN GOLUB Dot Series, 1991 Mixed Media on Paper

7 1/2 x 7 1/2 in each

8.

NAN GOLUB Pig & Ladder, 2003 Acrylic on Canvas 36 x 24 in

**NAN GOLUB** Vertical Series Mixed Media on Paper