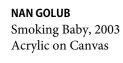

NAN GOLUB Taxi Acrylic on Canvas 31 × 38 in

2.

NAN GOLUB Cross Series Mixed Media

9 x 7 1/2 in each

4.

36 x 24 in

5.

NAN GOLUB Square Series, Circa 2012 Mixed Media