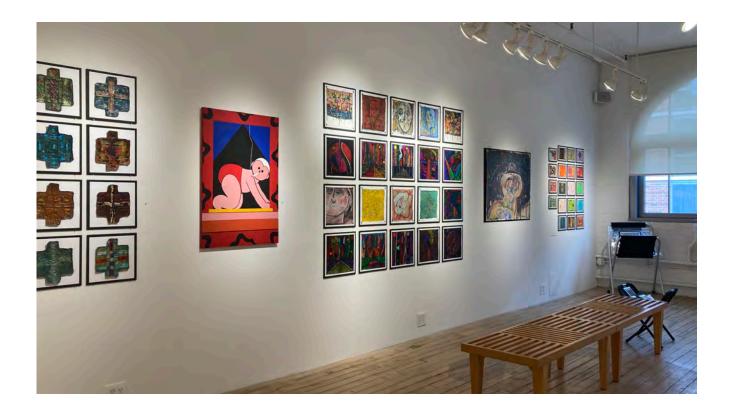

 $12 \ge 12$  in each

\$185

NFS

\$225

NAN GOLUB Never Cry, 2005 Mixed Media on Paper

31 x 38 inches

7.

\$150

\$400

NAN GOLUB Small Horizontal Series Mixed Media on Paper

6 x 8 in each

NAN GOLUB Dot Series, 1991 Mixed Media on Paper

7 1/2 x 7 1/2 in each

8.

NAN GOLUB Pig & Ladder, 2003 Acrylic on Canvas 36 x 24 in

**NAN GOLUB** Vertical Series Mixed Media on Paper

 $14 \times 11$  in each

NAN GOLUB Sotto Voce, 2005 Mixed Media on Paper

38 x 30 in

\$150

\$400

\$225

\$400