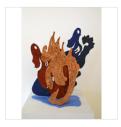

**GREG JOSEPH BROWN** 

Untitled Characters, 2019 Oil and tissue paper on canvas

 $60 \times 48 \text{ in}$ 152.4 × 121.9 cm

**GREG JOSEPH BROWN** 

Minotaur Shillelagh, 2019 Oil and tissue paper on canvas

 $60 \times 48 \text{ in}$ 152.4 × 121.9 cm