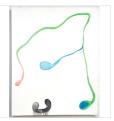

Muffy and Wendy, 2013 Mixed Media Collage

46 × 66 in 116.8 × 167.6 cm

18.

**NANCY STAUB LAUGHLIN** 

Flowering, Froth and Flurries , 2021 Pastel on Paper, Photographs

28 × 36 in 71.1 × 91.4 cm

19.

**NANCY STAUB LAUGHLIN** 

The Sparkling Drops of Rain, 2020 Pastel on Paper, Photographs

24 × 29 in 61 × 73.7 cm

20.

**NANCY STAUB LAUGHLIN** 

Golden Sprinkle, 2020 Pastel on Paper, Photographs

 $24 \times 30 \text{ in}$   $61 \times 76.2 \text{ cm}$ 