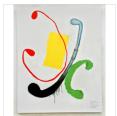

**GREG JOSEPH BROWN** 

Untitled Characters, 2019 Oil and tissue paper on canvas

 $60 \times 48 \text{ in}$ 152.4 × 121.9 cm

**GREG JOSEPH BROWN** 

Minotaur Shillelagh, 2019 Oil and tissue paper on canvas

 $60 \times 48 \text{ in}$ 152.4 × 121.9 cm