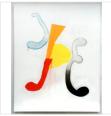

**GREG JOSEPH BROWN** 

Untitled Characters, 2019 Oil and tissue paper on canvas

 $60 \times 48 \text{ in}$ 152.4 × 121.9 cm

**GREG JOSEPH BROWN** 

Minotaur Shillelagh, 2019 Oil and tissue paper on canvas

 $60 \times 48 \text{ in}$ 152.4 × 121.9 cm