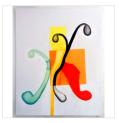

## GREG JOSEPH BROWN Genuflection, 2019 Oil and tissue paper on canvas

\$4,800

 $60 \times 48 \text{ in}$ 152.4 × 121.9 cm

13.