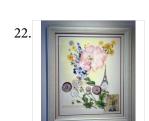

# DORA FROST Botanical, 2013 Watercolor and Collage

 $34 \times 29 \text{ in} \\ 86.4 \times 73.7 \text{ cm}$ 

\$7,500

\$2,500

23.

DORA FROST Ode to Freddie Mercury, 2012 Mixed Media Collage

49 × 69 in 124.5 × 175.3 cm