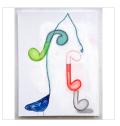

#### **GREG JOSEPH BROWN**

\$4,800

Andy's Seaweed Friend, 2019 Oil and tissue paper on canvas

 $60 \times 48 \text{ in}$ 152.4 × 121.9 cm

14.