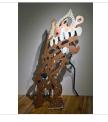

Habitation, 2019 Painted Steel

 $72 \times 34 \times 36$  in  $182.9 \times 86.4 \times 91.4$  cm

11.

JONATHAN BAUCH

Ambling Apartments, 2021 Painted Steel

 $56\ 1/4 \times 17 \times 35\ in$   $142.9 \times 43.2 \times 88.9\ cm$ 