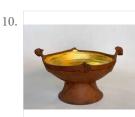

8.

MARY RIESER HEINTJES Elements: 31, Gallium, 2023 Welded Steel Fused with Glass

29 × 16 × 17 in 73.7 × 40.6 × 43.2 cm

SUSAN LISBIN Back Up, 2023 Oil on Canvas

54 × 60 × 1 1/4 in 137.2 × 152.4 × 3.2 cm

**SYMA** Holding Love, 1976-2023 Ceramic with oxides and 24k gold leaf. Wheel-thrown and sculpted.

7 1/2 × 14 × 12 in 19.1 × 35.6 × 30.5 cm