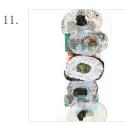

# **BERNICE SOKOL KRAMER** Said the Table to the Lamp, It's a Piece of Cake, 2022 Wood Table, Papier-mâché, Acrylic, Collage, Painted Shows, Ink, Pastel, and Fabric

62 × 34 × 24 in 157.5 × 86.4 × 61 cm