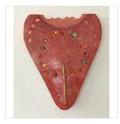

Reign of Zen, 2021 Acrylic and Graphite on Linen Board

16 × 20 in 40.6 × 50.8 cm

4

SUSAN TUNICK

Red & Green Shield, 2021 Glazed clay with inset ceramics elements and fluorescent paint on the back

 $14 \ 1/4 \times 11 \ 1/2 \times 1$  in  $36.2 \times 29.2 \times 2.5$  cm

5.

**SUSAN TUNICK** 

Maroon Shield & Big Circle, 2022 Glazed Clay with Inset Clay Elements

 $14\ 1/4 \times 11\ 1/2 \times 1$  in  $36.2 \times 29.2 \times 2.5$  cm

|     |                                                                                                                                                                                                                                                                                                                                                                                                                                                                                                                                                                                                                                                                                                                                                                                                                                                                                                                                                                                                                                                                                                                                                                                                                                                                                                                                                                                                                                                                                                                                                                                                                                                                                                                                                                                                                                                                                                                                                                                                                                                                                                                                | Glazed clay with inset ceramics elements and fluorescent paint on the back $14\ 1/4 \times 11\ 1/2 \times 1$ in $36.2 \times 29.2 \times 2.5$ cm                            |       |
|-----|--------------------------------------------------------------------------------------------------------------------------------------------------------------------------------------------------------------------------------------------------------------------------------------------------------------------------------------------------------------------------------------------------------------------------------------------------------------------------------------------------------------------------------------------------------------------------------------------------------------------------------------------------------------------------------------------------------------------------------------------------------------------------------------------------------------------------------------------------------------------------------------------------------------------------------------------------------------------------------------------------------------------------------------------------------------------------------------------------------------------------------------------------------------------------------------------------------------------------------------------------------------------------------------------------------------------------------------------------------------------------------------------------------------------------------------------------------------------------------------------------------------------------------------------------------------------------------------------------------------------------------------------------------------------------------------------------------------------------------------------------------------------------------------------------------------------------------------------------------------------------------------------------------------------------------------------------------------------------------------------------------------------------------------------------------------------------------------------------------------------------------|-----------------------------------------------------------------------------------------------------------------------------------------------------------------------------|-------|
| 7.  |                                                                                                                                                                                                                                                                                                                                                                                                                                                                                                                                                                                                                                                                                                                                                                                                                                                                                                                                                                                                                                                                                                                                                                                                                                                                                                                                                                                                                                                                                                                                                                                                                                                                                                                                                                                                                                                                                                                                                                                                                                                                                                                                | SUSAN TUNICK Pale Blue Shield & 'C's, 2022 Glazed Clay with Inset Clay Elements $14\ 1/4 \times 11\ 1/2 \times 1 \text{ in}$ $36.2 \times 29.2 \times 2.5 \text{ cm}$       | \$425 |
| 8.  |                                                                                                                                                                                                                                                                                                                                                                                                                                                                                                                                                                                                                                                                                                                                                                                                                                                                                                                                                                                                                                                                                                                                                                                                                                                                                                                                                                                                                                                                                                                                                                                                                                                                                                                                                                                                                                                                                                                                                                                                                                                                                                                                | SUSAN TUNICK Yellow-Orange Shield, 2022 Glazed Clay with Inset Clay Elements $14\ 1/4 \times 11\ 1/2 \times 1 \text{ in}$ $36.2 \times 29.2 \times 2.5 \text{ cm}$          | \$425 |
| 9.  |                                                                                                                                                                                                                                                                                                                                                                                                                                                                                                                                                                                                                                                                                                                                                                                                                                                                                                                                                                                                                                                                                                                                                                                                                                                                                                                                                                                                                                                                                                                                                                                                                                                                                                                                                                                                                                                                                                                                                                                                                                                                                                                                | SUSAN TUNICK Shield with Large Maroon Oval, 2021 Glazed Clay with Inset Clay Elements $14\ 1/4 \times 11\ 1/2 \times 1 \text{ in}$ $36.2 \times 29.2 \times 2.5 \text{ cm}$ | \$425 |
| 10. | The state of the s | SUSAN TUNICK Turquoise Y Shield, 2022 Glazed Clay with Inset Clay Elements $14\ 1/4 \times 11\ 1/2 \times 1 \text{ in}$ $36.2 \times 29.2 \times 2.5 \text{ cm}$            | \$425 |
| 11  | \$434.1345                                                                                                                                                                                                                                                                                                                                                                                                                                                                                                                                                                                                                                                                                                                                                                                                                                                                                                                                                                                                                                                                                                                                                                                                                                                                                                                                                                                                                                                                                                                                                                                                                                                                                                                                                                                                                                                                                                                                                                                                                                                                                                                     | SUSAN TUNICK Tan "C's" Shield, 2021 Glazed Clay with Inset Clay Elements                                                                                                    | \$425 |