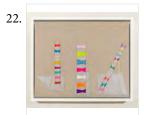

ELLEN WEIDER
Silver Salon, 2022
Acrylic and Graphite on Linen Board  $16 \times 20 \text{ in}$   $40.6 \times 50.8 \text{ cm}$ 

**ELLEN WEIDER** \$2,500 Cabana, 2022 Acrylic and Graphite on Linen Board  $16 \times 20 \text{ in} \\ 40.6 \times 50.8 \text{ cm}$ 