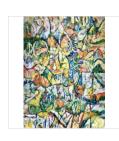

#### **REGINA SILVERS**

Crony Scroll #2, 2010 Gouache and pastel on paper

21 × 102 in 53.3 × 259.1 cm

#### **REGINA SILVERS**

Crony Scroll #4, 2010 Gouache and pastel on paper

21 × 89 in 53.3 × 226.1 cm \$950

\$950