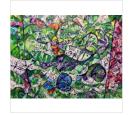

#### **REGINA SILVERS**

Crony Scroll #2, 2010 Gouache and pastel on paper

21 × 102 in 53.3 × 259.1 cm

#### **REGINA SILVERS**

Crony Scroll #4, 2010 Gouache and pastel on paper

21 × 89 in 53.3 × 226.1 cm \$950

\$950