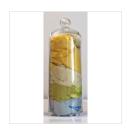

 $121.9 \times 121.9 \times 5.1 \text{ cm}$ 

GAIL WINBURY \$5,000

Field of Green III, 2022 Pigment stick, oil and charcoal on linen

 $48 \times 48 \times 2$  in  $121.9 \times 121.9 \times 5.1$  cm

JOY NAGY Scarf Apothecary , 2020 Vintage scarfs under glass bell jar

 $14 \times 5 \times 5$  in  $35.6 \times 12.7 \times 12.7$  cm

Price Upon Request

\$5,000

JOY NAGY Scarf Apothecary , 2020 Vintage scarfs under glass bell jar

 $14 \times 5 \times 5$  in  $35.6 \times 12.7 \times 12.7$  cm