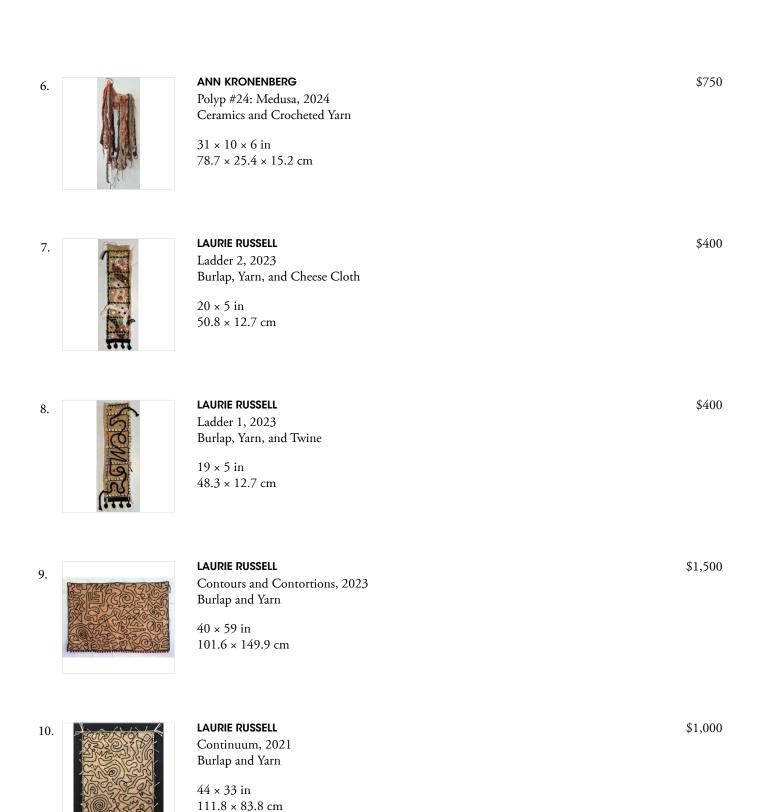

**SUE KOCH**Signs in Space, 2022-2024
Linen, Acrylic, and Cotton Thread

8 1/2 × 13 1/2 in
21.6 × 34.3 cm

**SUE KOCH** \$650 18. Signal, 2021 Linen, Acrylic, and Cotton Thread  $8\ 1/2 \times 14\ 1/2$  in  $21.6 \times 36.8 \text{ cm}$ **SUE DEAN** \$5,000 19. Comic, 2017-2024 Mixed Media, Found Object and Fabric  $88 \times 26 \times 26$  in  $223.5 \times 66 \times 66$  cm **QUIMETTA PERLE** \$2,850 20. How the Wind Blows, 2023 Fabric, Beads, Sequins on Rag Paper  $30 \times 42 \text{ in}$  $76.2 \times 106.7$  cm **QUIMETTA PERLE** \$2,850 21. The Four Graces, 2023 Fabric, Beads, Sequins on Rag Paper  $42 \times 30$  in  $106.7 \times 76.2 \text{ cm}$ **ADRIANNE LOBEL** \$5,000 Autumn Pond, 2023 Needlepoint Thread on Mesh  $24 \times 24$  in  $61 \times 61$  cm