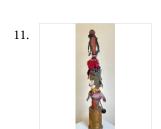

Mixed Media, Found Object and Fabric

21 1/2 × 4 3/4 × 3 1/2 in

54.6 × 12.1 × 8.9 cm

**SUE DEAN** \$1,200 12. Teal Trickster: Choir, 2020-2024 Mixed Media, Found Object and Fabric  $26 \times 9 \times 8$  in  $66 \times 22.9 \times 20.3$  cm **SUE DEAN** \$500 13. Brown Beads: Choir, 2015-2024 Mixed Media, Found Object and Fabric  $12\ 3/4 \times 5\ 1/2 \times 5\ 1/2$  in  $32.4 \times 14 \times 14$  cm **SUE DEAN** \$500 14. Pink Rattle: Choir, 2015-2024 Mixed Media, Found Object and Fabric  $11 \times 7 \times 7$  in  $27.9 \times 17.8 \times 17.8 \text{ cm}$ **SUE KOCH** \$650 15. Eamesware, 2024 Linen, Acrylic, and Linen and Cotton Thread  $12 \ 1/2 \times 28 \ 1/2 \text{ in}$  $31.8 \times 72.4 \text{ cm}$ **SUE KOCH** \$900 16. Cephalopodia, 2022-2024 Linen, Acrylic, Waxed Thread, and Jute  $28 \times 7 \text{ } 1/5 \text{ in}$  $71.1 \times 18.3 \text{ cm}$ 