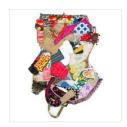

Mixed Media, Found Object and Fabric

21 1/2 × 4 3/4 × 3 1/2 in

54.6 × 12.1 × 8.9 cm

**SUE DEAN** \$1,200 12. Teal Trickster: Choir, 2020-2024 Mixed Media, Found Object and Fabric  $26 \times 9 \times 8$  in  $66 \times 22.9 \times 20.3$  cm **SUE DEAN** \$500 13. Brown Beads: Choir, 2015-2024 Mixed Media, Found Object and Fabric  $12\ 3/4 \times 5\ 1/2 \times 5\ 1/2$  in  $32.4 \times 14 \times 14$  cm **SUE DEAN** \$500 14. Pink Rattle: Choir, 2015-2024 Mixed Media, Found Object and Fabric  $11 \times 7 \times 7$  in  $27.9 \times 17.8 \times 17.8 \text{ cm}$ **SUE KOCH** \$650 15. Eamesware, 2024 Linen, Acrylic, and Linen and Cotton Thread  $12 \ 1/2 \times 28 \ 1/2 \text{ in}$  $31.8 \times 72.4 \text{ cm}$ **SUE KOCH** \$900 16. Cephalopodia, 2022-2024 Linen, Acrylic, Waxed Thread, and Jute  $28 \times 7 \text{ } 1/5 \text{ in}$  $71.1 \times 18.3 \text{ cm}$ 

**SUE KOCH**Signs in Space, 2022-2024
Linen, Acrylic, and Cotton Thread

8 1/2 × 13 1/2 in
21.6 × 34.3 cm

**SUE KOCH** \$650 18. Signal, 2021 Linen, Acrylic, and Cotton Thread  $8\ 1/2 \times 14\ 1/2$  in  $21.6 \times 36.8 \text{ cm}$ **SUE DEAN** \$5,000 19. Comic, 2017-2024 Mixed Media, Found Object and Fabric  $88 \times 26 \times 26$  in  $223.5 \times 66 \times 66$  cm **QUIMETTA PERLE** \$2,850 20. How the Wind Blows, 2023 Fabric, Beads, Sequins on Rag Paper  $30 \times 42 \text{ in}$  $76.2 \times 106.7$  cm **QUIMETTA PERLE** \$2,850 21. The Four Graces, 2023 Fabric, Beads, Sequins on Rag Paper  $42 \times 30$  in  $106.7 \times 76.2 \text{ cm}$ **ADRIANNE LOBEL** \$5,000 Autumn Pond, 2023 Needlepoint Thread on Mesh  $24 \times 24$  in  $61 \times 61$  cm