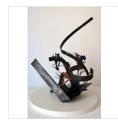

MARY RIESER HEINTJES Elements 17: Chlorine , 2021 Welded Steel Fused with Glass

14 1/2 × 9 1/2 × 12 in 36.8 × 24.1 × 30.5 cm

**DAVID CERULLI** Day After Day, 2021 Acrylic on Canvas

30 × 48 in 76.2 × 121.9 cm