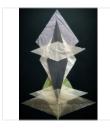

#### SIDNEY PETER TURNER

The horses flew at each other. Browns and greys list in dust and shadow. , 2021 Colored Pencil on Paper, Mounted on Cradled Board

35 × 23 in 88.9 × 58.4 cm

SIDNEY PETER TURNER Sisyphus, 2021 Collage/Acrylic on Cradled Board

34 × 24 in 86.4 × 61 cm \$2,100

\$2,100

\$2,100

Follow Carter Burden Gallery on Artsy.net