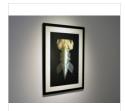

#### SIDNEY PETER TURNER

Scarab beetles were worshipped. Rolling animal dung backwards in a ball. , 2020 Colored Pencil on Paper, Mounted on Cradled Board

35 × 25 in 88.9 × 63.5 cm